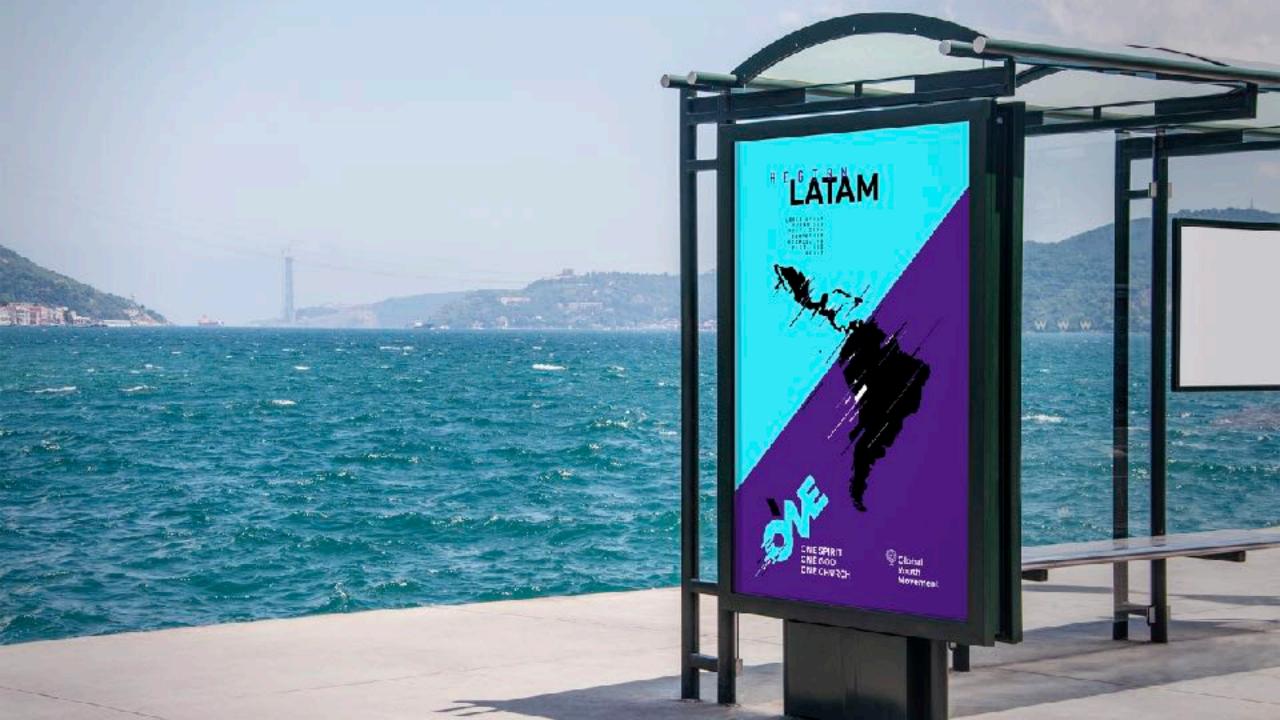

# Global Youth Movement

LOCATIONS

GYM REGIONAL CHAPTERS 2017:

BRAZIL // **NOVEMBER** 

WEST EUROPE // APRIL

ASIA // JUNE

EAST EUROPE // APRIL

COSTA RICA //FEBRUARY

NORTH AFRICA AND GULF STATES // MARCH

GUATEMALA // AUGUST

MEXICO // FEBRUARY

AFRICA // JULY

ECUADOR, PUERTO RICO, DOMINICAN

REPUBLIC, NORTH AMERICA, LATINO USA,

ARGENTINA, COLOMBIA... // PENDING DATE

GYM
REGIONAL
CONGRESSES
2017