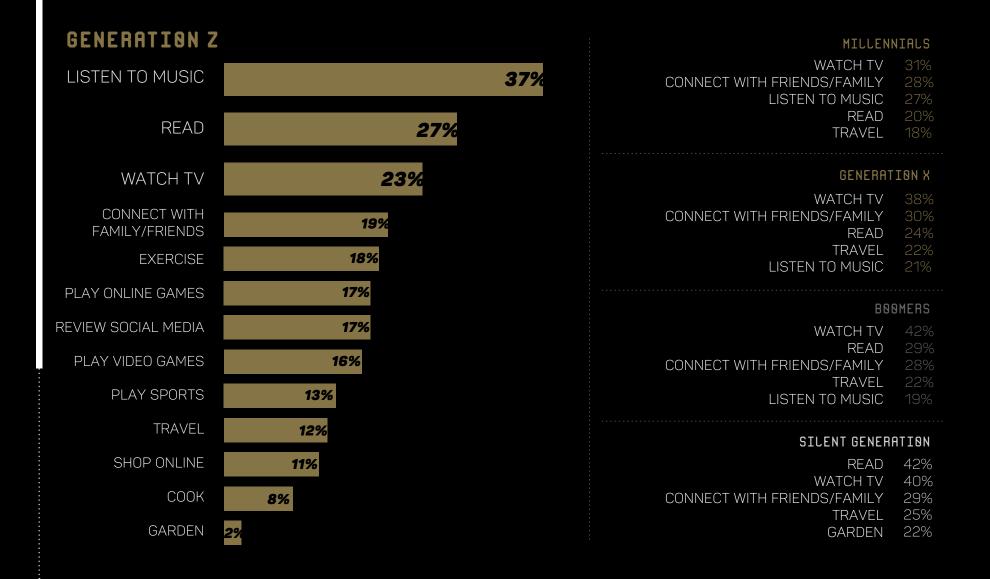

## HOW MUCH DOES OUR AGE INFLUENCE HOW WE THINK, WHERE AND WHAT WE EAT OR HOW WE SAVE AND SPEND?

GENERATION Z (15-20)

MILLENNIALS (21-34)

GENERATION X (35-49)

B00MERS (50-64)

SILENT GENERATION
(65+)

The results reveal insights about how consumers around the world live, eat, play, work and save.

### TOP SPARE-TIME ACTIVITIES

PERCENTAGE WHO SELECTED ACTIVITY AS ONE OF THEIR TOP THREE

EIGHT **Seconds PARENTS** opinion PLANNING For everything SECURE Career FINANCIAL **Education** 

DIGITAL **Natives** MOBILE **First PREFER** Youtube INSTANT Messaging **EXPERIENCES** 