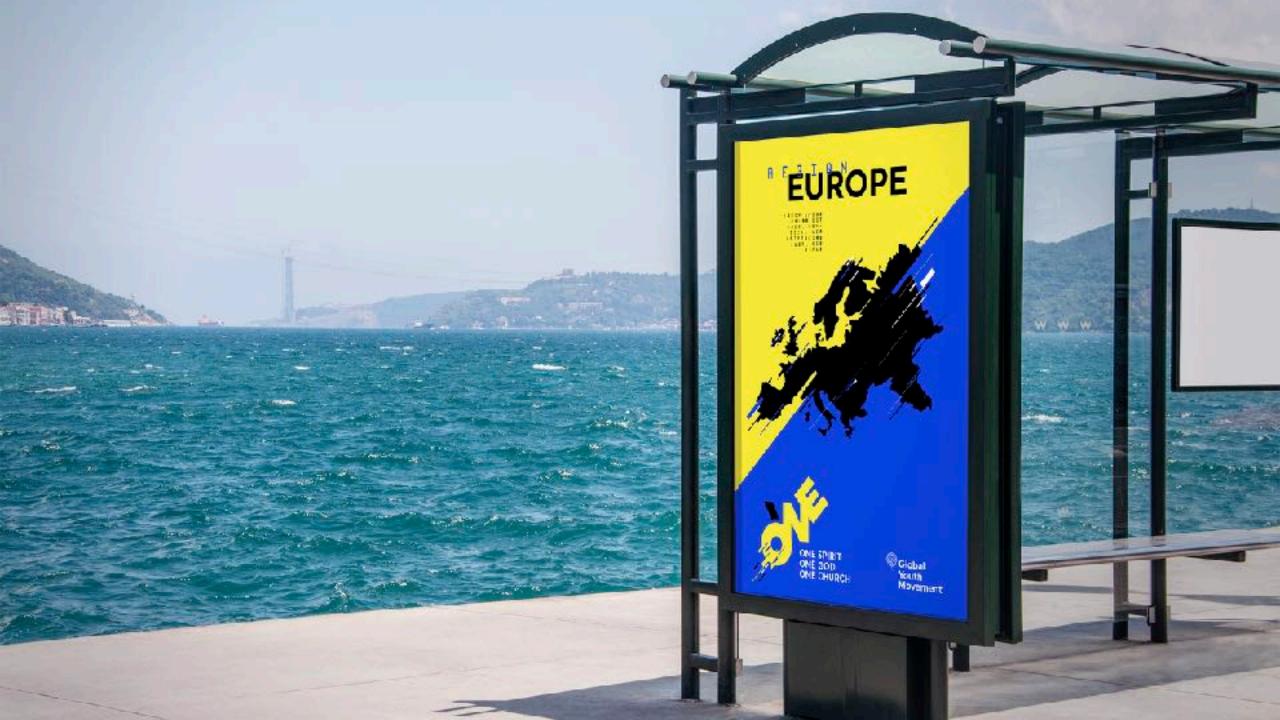

# Global Youth Movement

LOCATIONS

GYM REGIONAL CHAPTERS 2017:

BRAZIL // **NOVEMBER** 

WEST EUROPE // APRIL

ASIA // JUNE

EAST EUROPE // APRIL

COSTA RICA //FEBRUARY

NORTH AFRICA AND GULF STATES // MARCH

GUATEMALA // AUGUST

MEXICO // FEBRUARY

AFRICA // JULY

ECUADOR, PUERTO RICO, DOMINICAN

REPUBLIC, NORTH AMERICA, LATINO USA,

ARGENTINA, COLOMBIA... // PENDING DATE

GYM
REGIONAL
CONGRESSES
2017